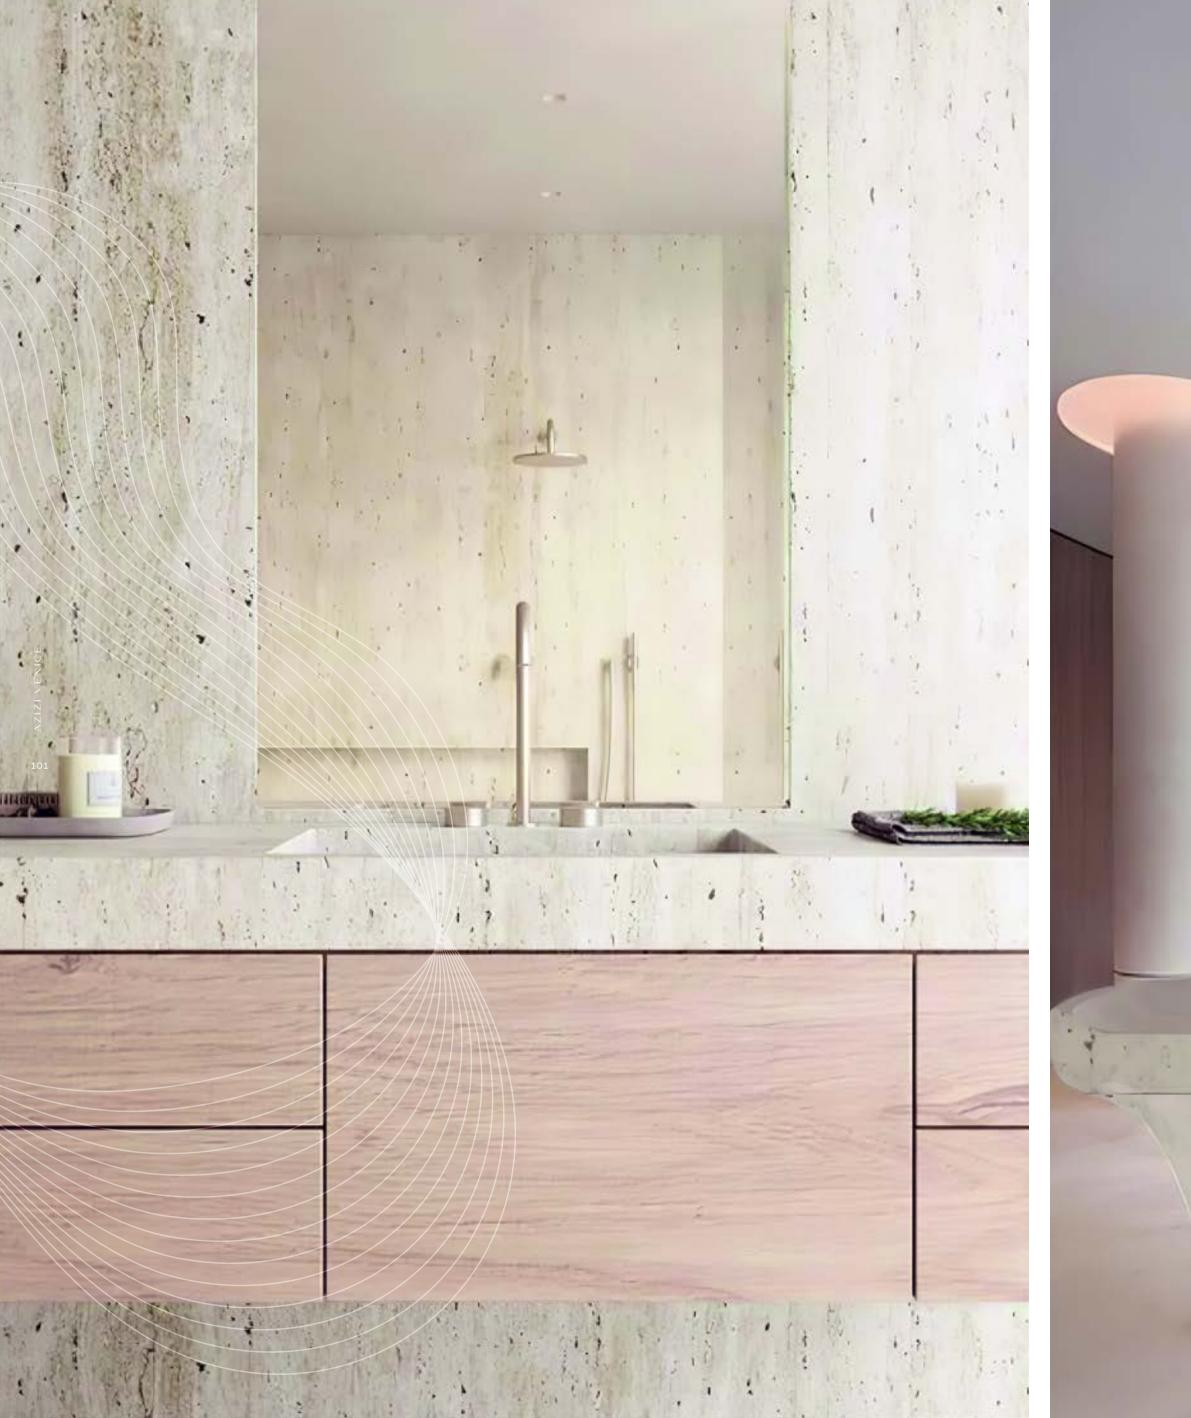

Stylish by design, yet seamlessly functional, every bathroom features quartz vanity countertops, integrated lighting, and expertly crafted laminated wood and lacquer built-in joinery, creating a serene sanctuary for your daily pampering.

# EVERY CORNER, ELEVATED

Boasting modern design infused with a soothing colour palette, every bathroom has been elegantly accentuated by understated yet inviting finishings, features, and lighting, creating an atmosphere of undisturbed relaxation.