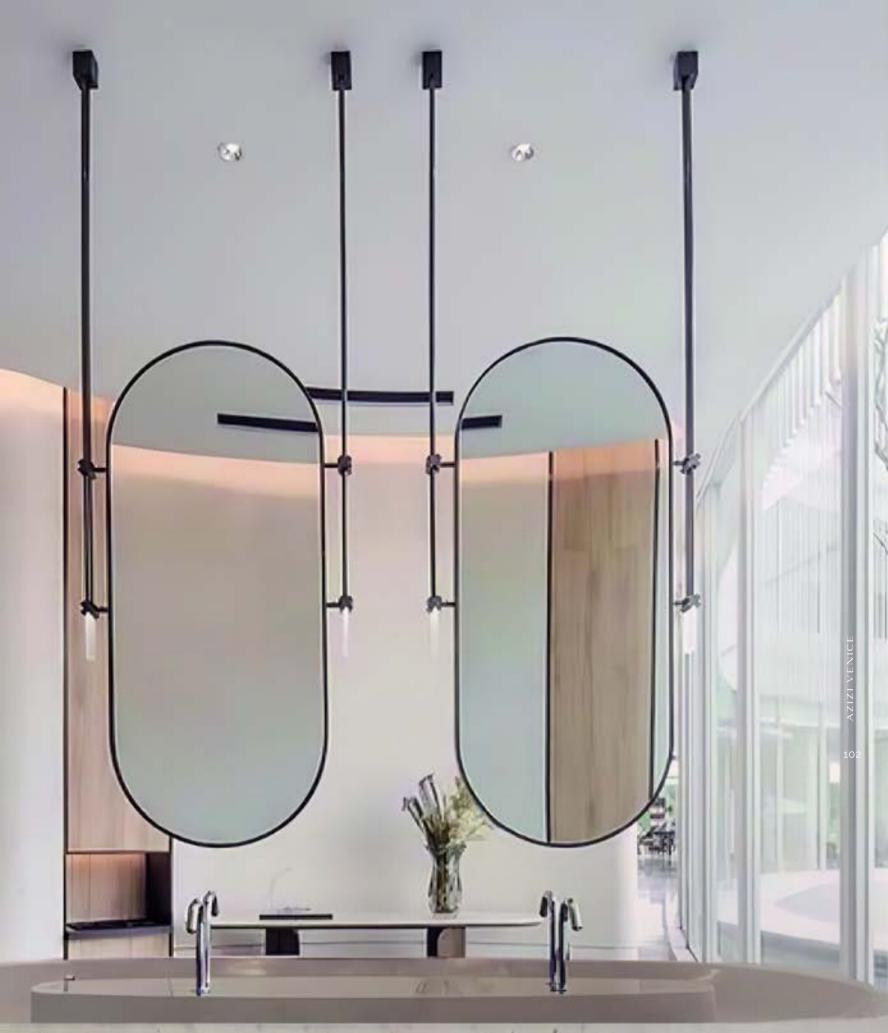

Stylish by design, yet seamlessly functional, every bathroom features quartz vanity countertops, integrated lighting, and expertly crafted laminated wood and lacquer built-in joinery, creating a serene sanctuary for your daily pampering.