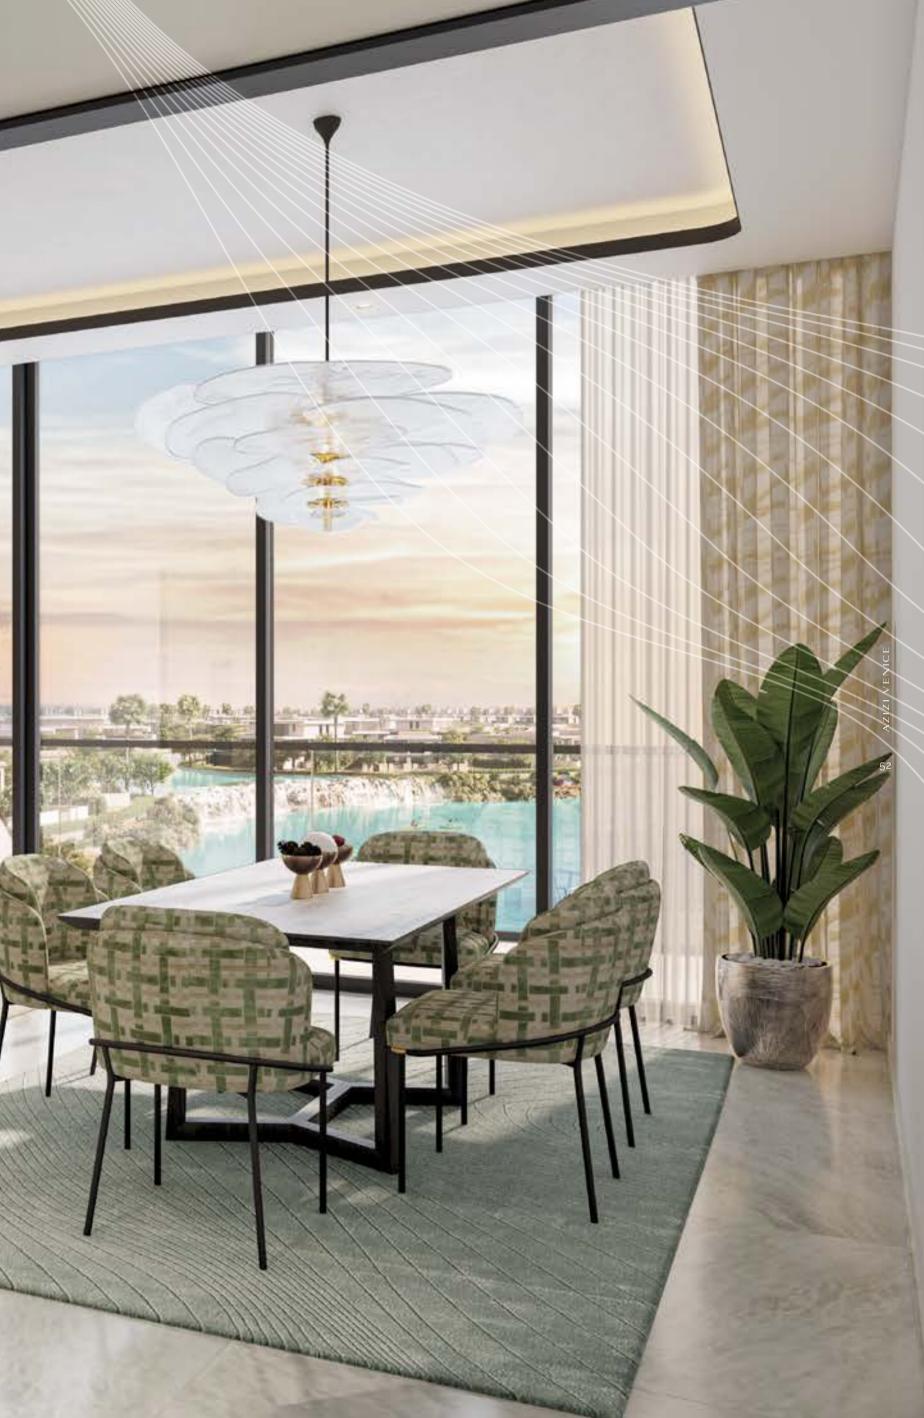

# CAPTIVATING VISTAS FROM EVERY CORNER

In the vastly spacious bedrooms, floor-to-ceiling windows allow an abundance of natural light to flood in, creating an inviting and airy atmosphere. Sweeping views across the glistening crystal lagoon can also be enjoyed from every angle, providing a breathtaking backdrop that changes with the moods of the day.