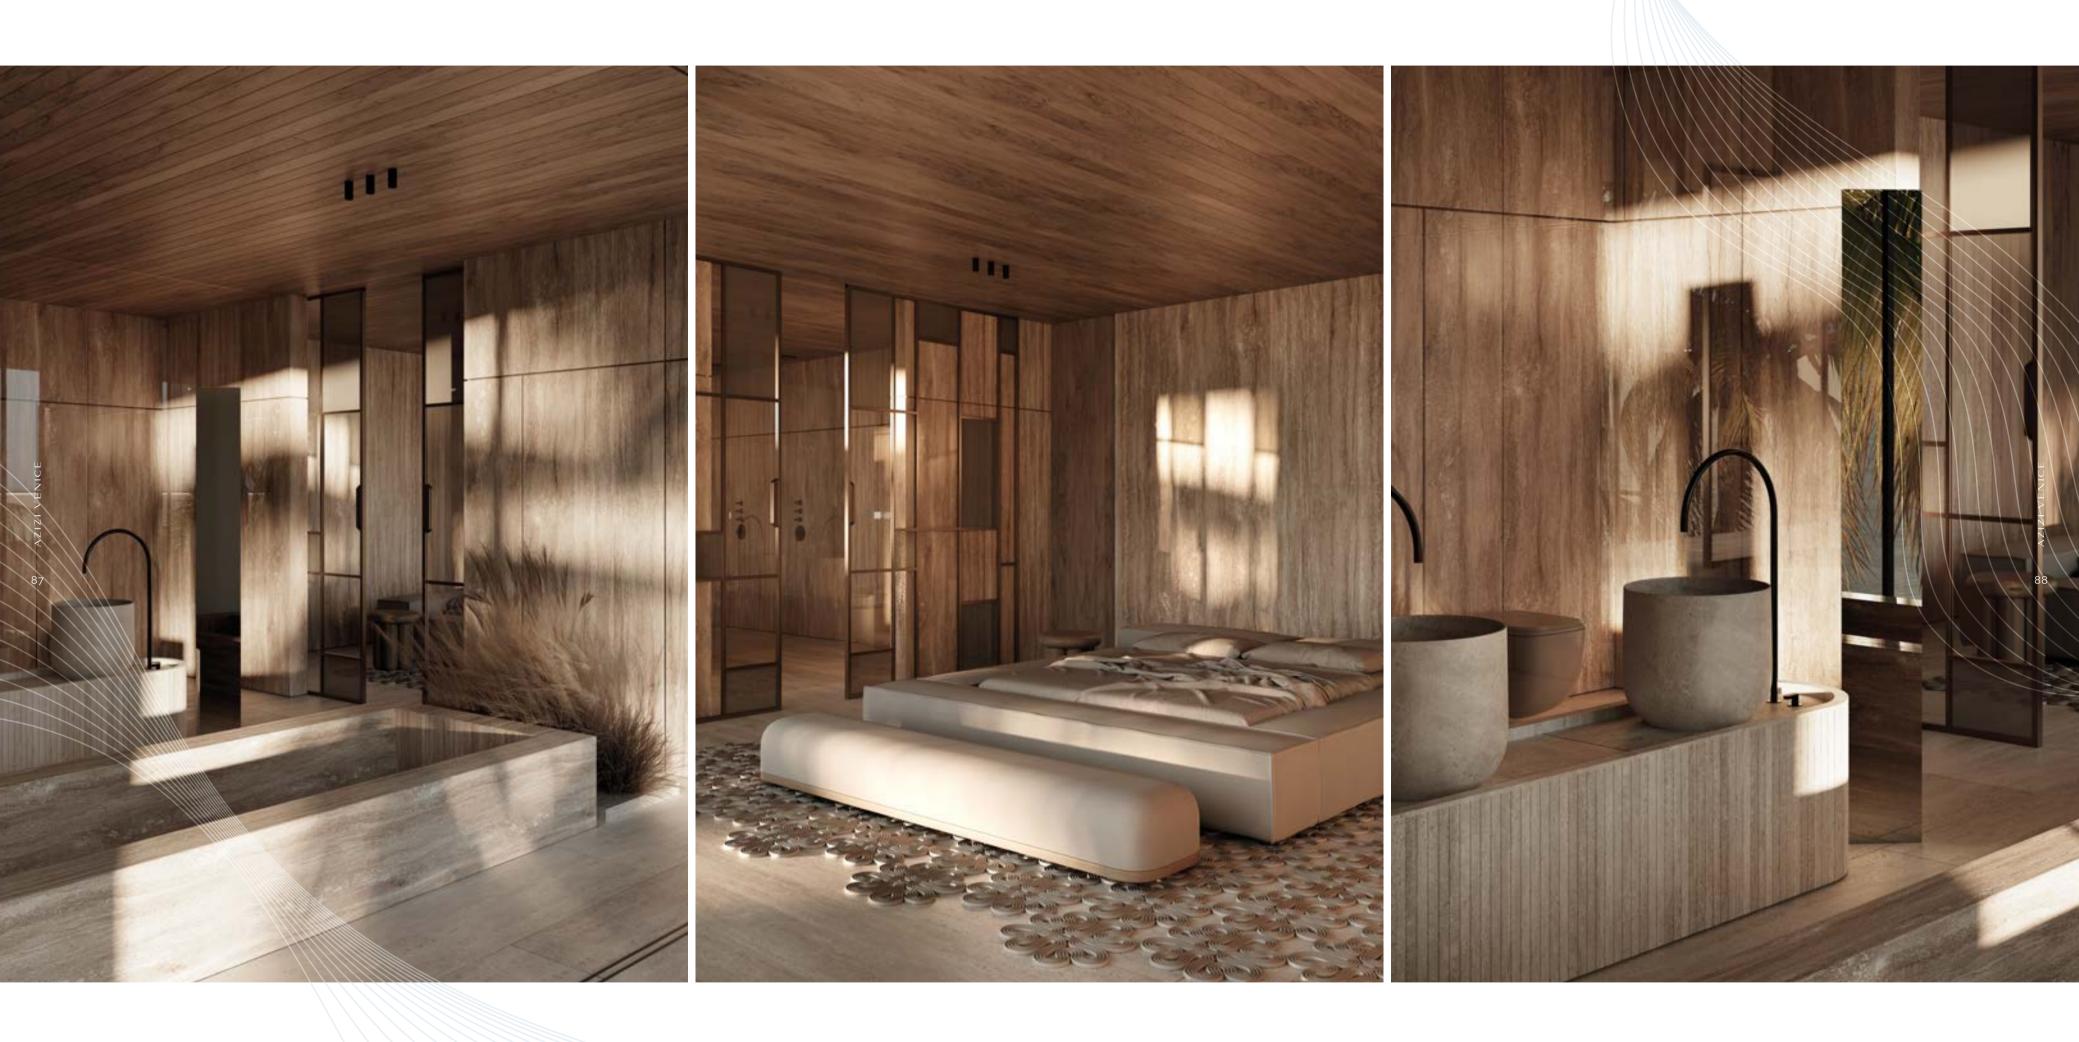

# CAPTIVATING VISTAS FROM EVERY CORNER

In the vastly spacious bedrooms, floor-to-ceiling windows allow an abundance of natural light to flood in, creating an inviting and airy atmosphere. Sweeping views across the glistening crystal lagoon can also be enjoyed from every angle, providing a breathtaking backdrop that changes with the moods of the day.

Stylish by design, yet seamlessly functional, every bathroom features quartz vanity countertops, integrated lighting, and expertly crafted laminated wood and lacquer built-in joinery, creating a serene sanctuary for your daily pampering.

# A NEW STANDARD OF ELEGANCE

.

Unwind in your expansive ensuite bedroom featuring floor-to-ceiling windows offering inspiring views across your private infinity pool. A truly serene retreat where each day ends in ultimate bliss.