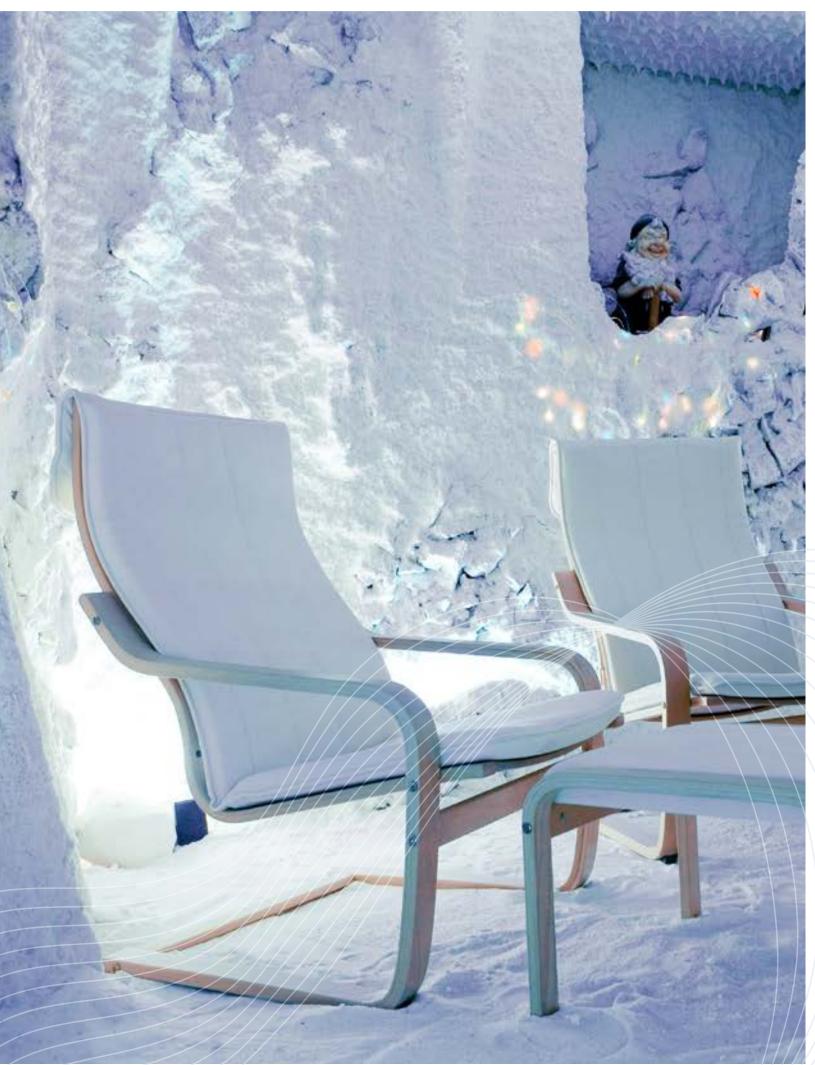

### YOUR OWN WINTER WONDERLAND

Amidst the opulence of your lavish mansion, a winter wonderland awaits. Within the Snow Room, a one-of-a-kind feature that will leave you spellbound, experience the ethereal beauty of winter, no matter the season.

Step inside the snow room, and you'll be greeted by a mesmerizing sight. As you enter, the ceiling magically transforms into a snowfall wonderland, showering delicate snowflakes every few minutes, creating an ambiance that is both captivating and invigorating. The room remains comfortably cool, providing the perfect escape from the heat of the day or a serene sanctuary to unwind in after a long day of activities.