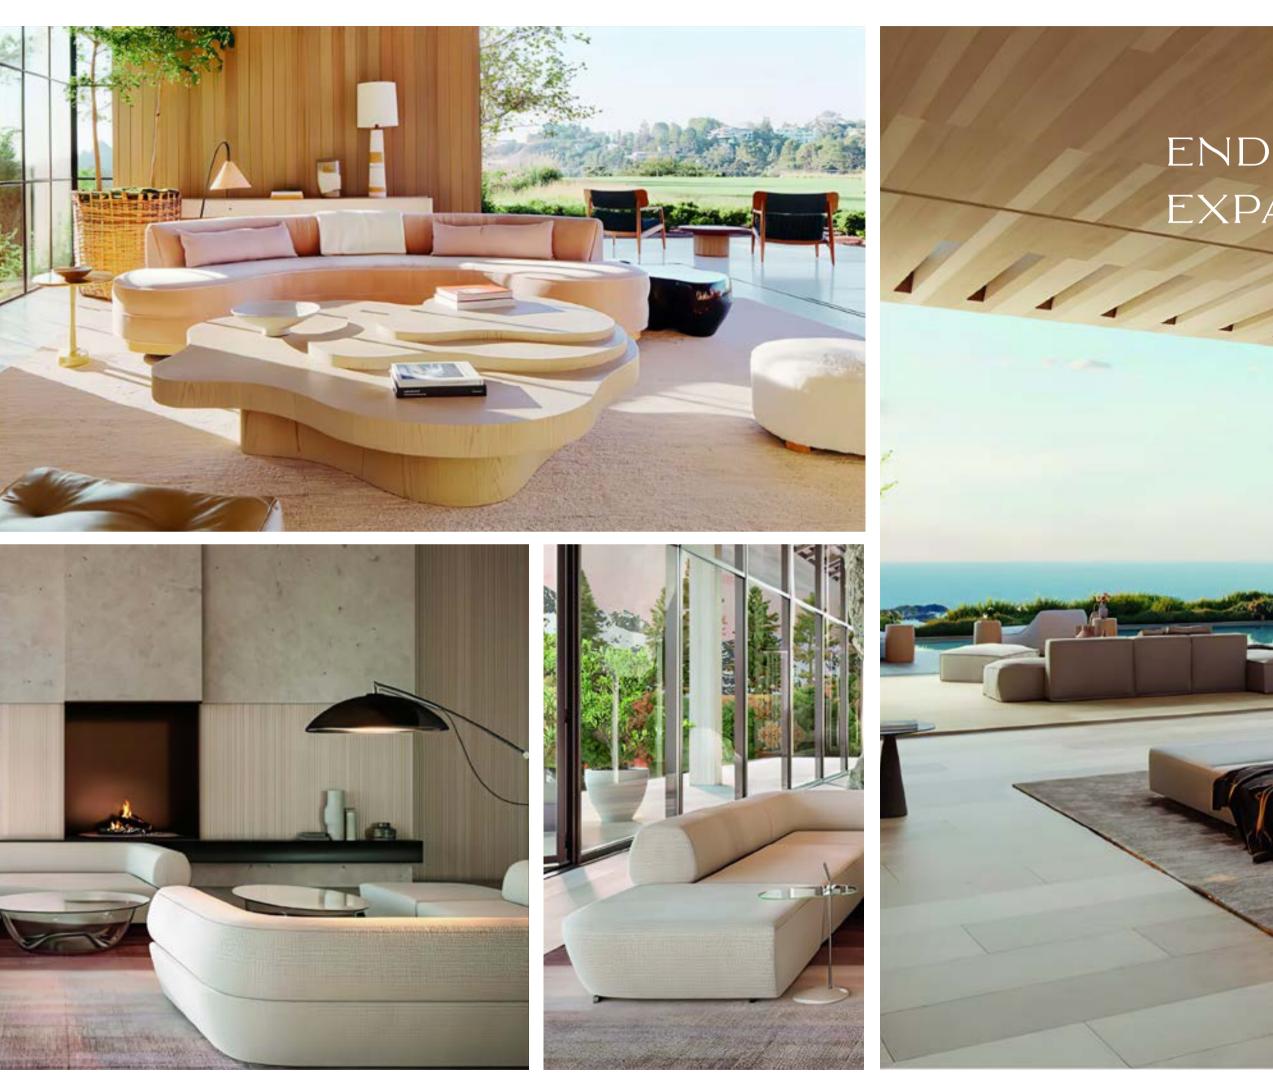

COLUMN TO THE

and the second

Experience high-end, spacious apartments with floor-to-ceiling windows showcasing the waterfront in all its glory. Immerse yourself in the artistry of meticulously crafted architecture and exquisite finishes that define luxury living at its finest.

Experience apartment living in a whole new light. Designed for those who appreciate the seamless fusion of cuting-edge style, unparalled comfort and the unmatched allure of waterfront living.

-

# STYLE AND SOPHISTICATION

Enjoy a neutral, earthy palette that evokes a sense of serenity while being surrounded by feature artwork for an unforgettable first impression. A harmonious blend of timeless elegance and contemporary style. Unmistakably luxurious, Azizi Venice apartments have been created for those who enjoy a lavish lifestyle. Designed with warm colour palettes, highly curated finishes and unexpected details, each residence is an expression of you and your unique style.

# ENDLESS, EXPANSIVE VIEWS