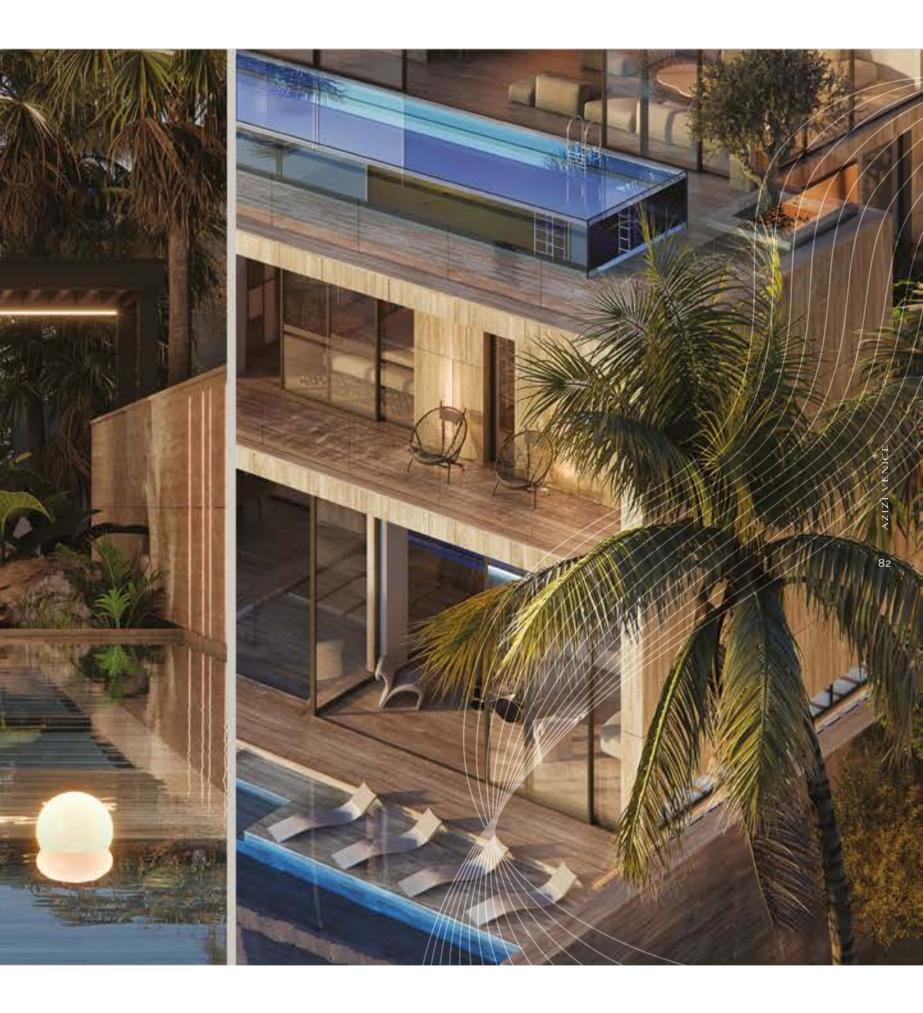

Take a revitalising swim in the rooftop infinity pool overlooking stunning vistas of the clear, blue lagoon, or bask in the glorious sun poolside on the deck. Offering picturesque sunsets, chill-out music and cosy cabanas and daybeds, this is the ideal spot to unwind and soak up that endless summer sun.

#### POOLSIDE PERFECTION

.H

1 20

1,7

1 -

.

5 1

.

Your infinity pool - where the water seamlessly merges with the horizon, creating an illusion of endless serenity. With its stunning design and tranquil ambience, this stunning pool offers a blissful escape from the everyday hustle and bustle.