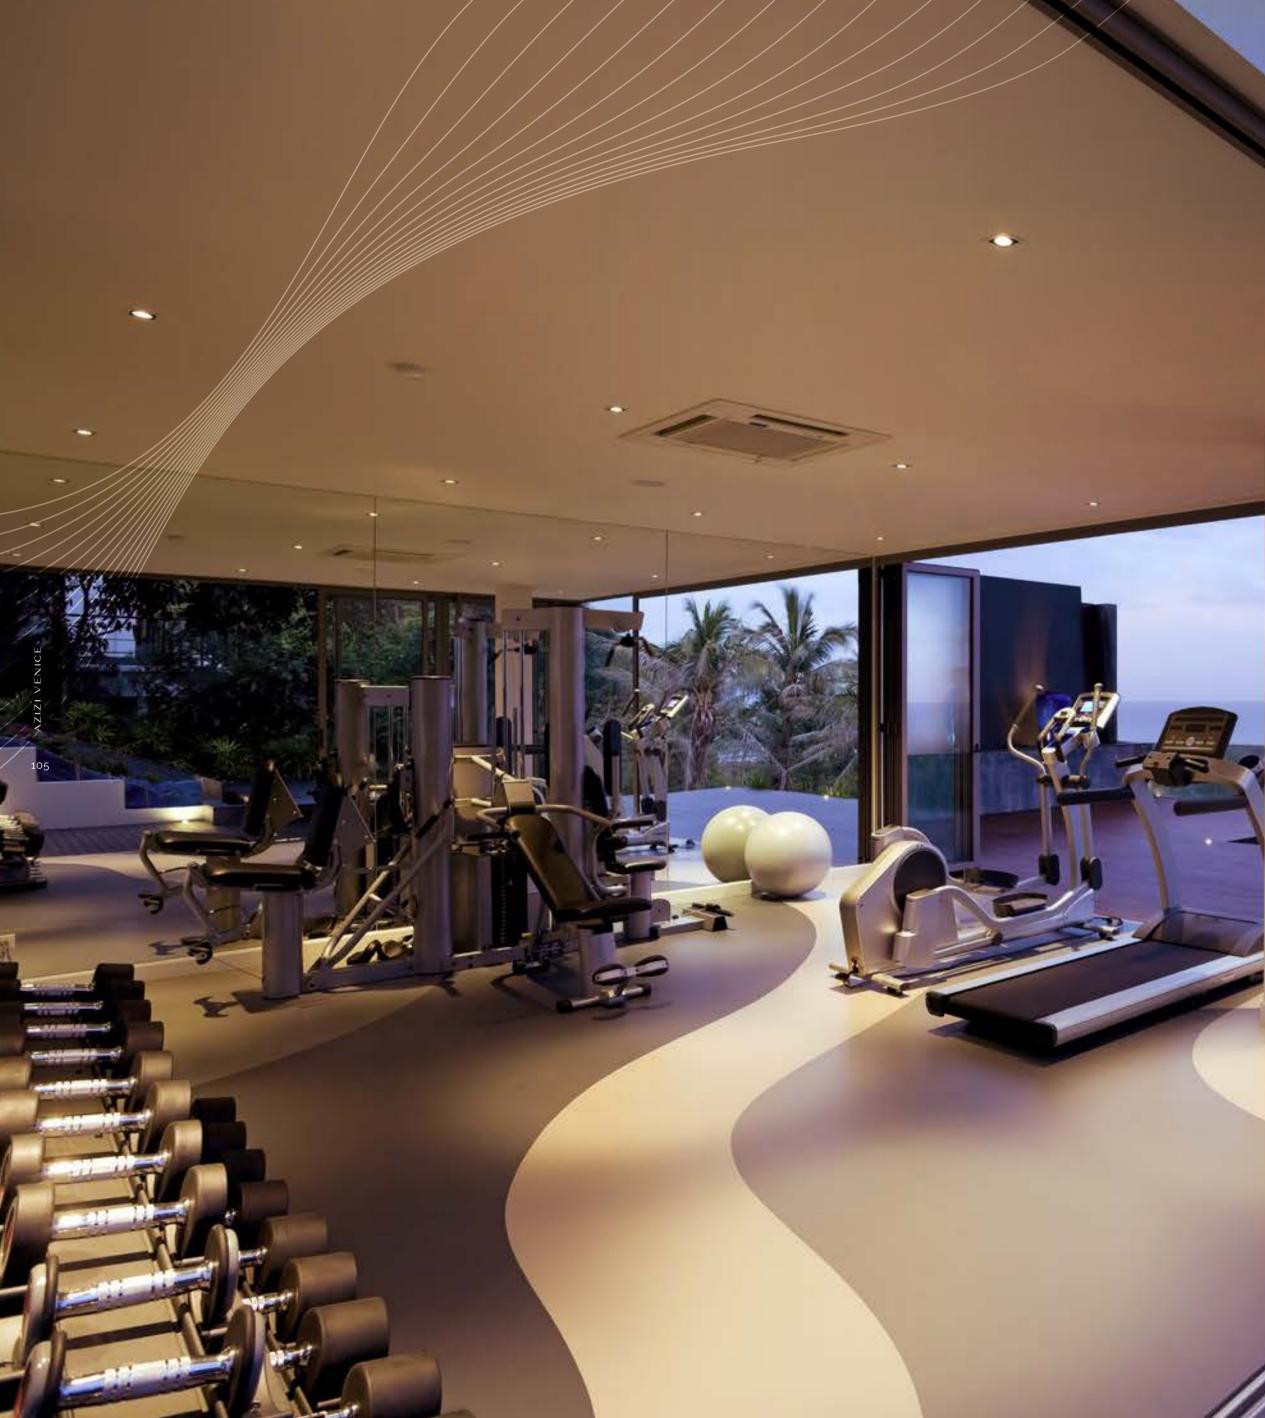

# AN AQUATIC OASIS

104

Whether you're into cardio, strength training, or yoga, your spacious, state-of-the-art gym offers the perfect backdrop for your workouts overlooking the crystal lagoon, making every session a rejuvenating experience.

# A STATE-OF-THE-ART WORKOUT