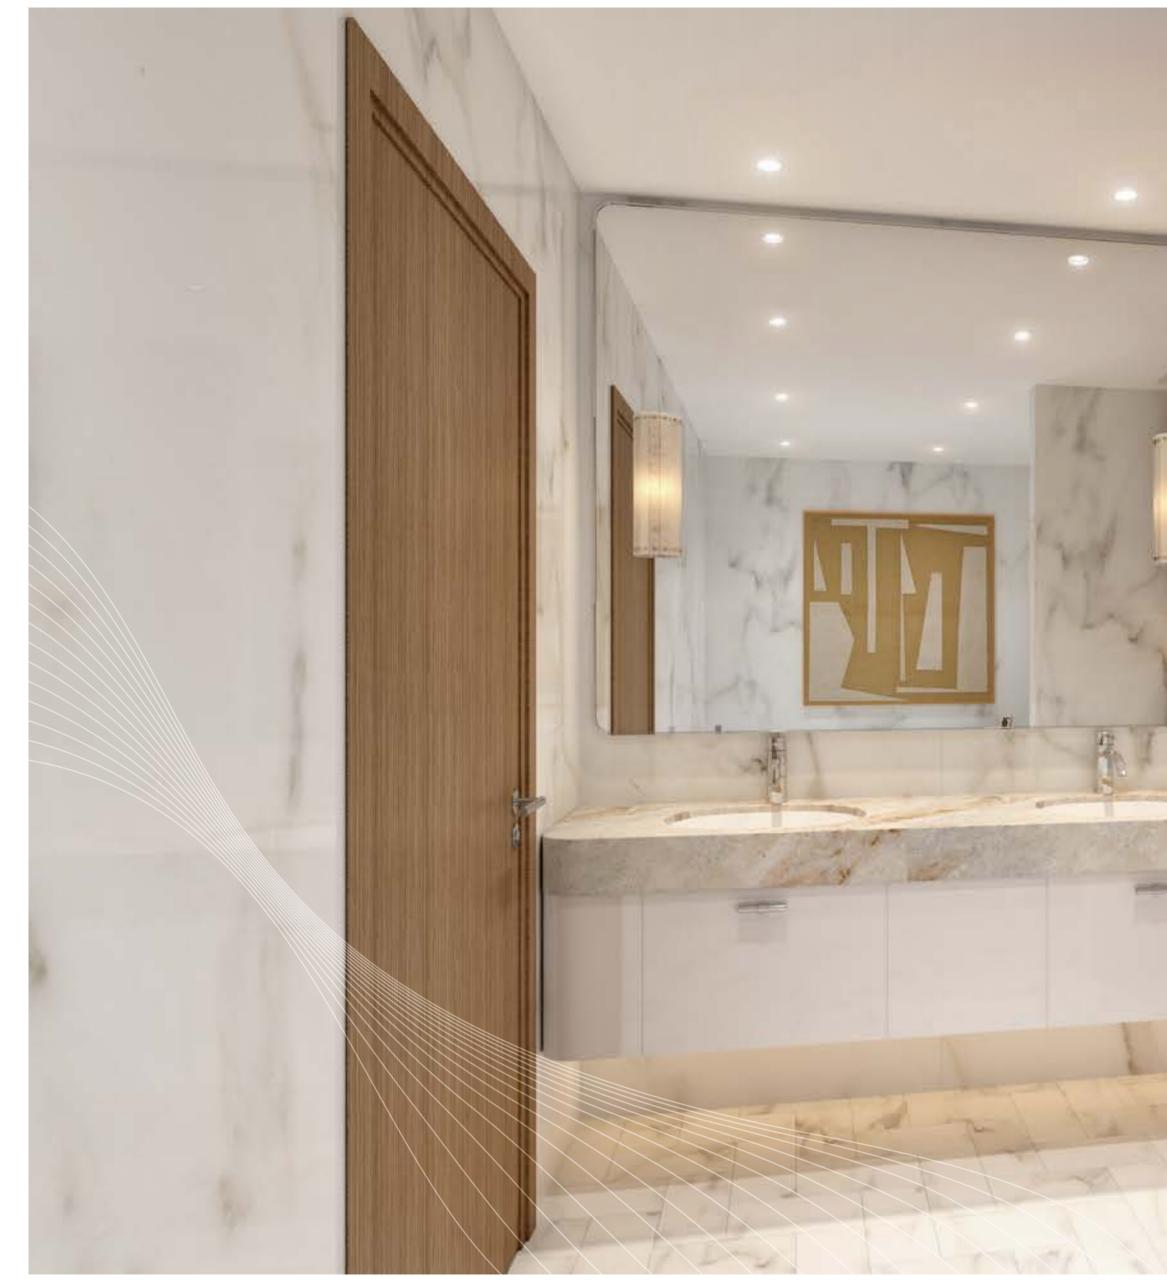

Stylish by design, yet seamlessly functional, every bathroom features quartz vanity countertops, integrated lighting, and expertly crafted laminated wood and lacquer built-in joinery, creating a serene sanctuary for your daily pampering.