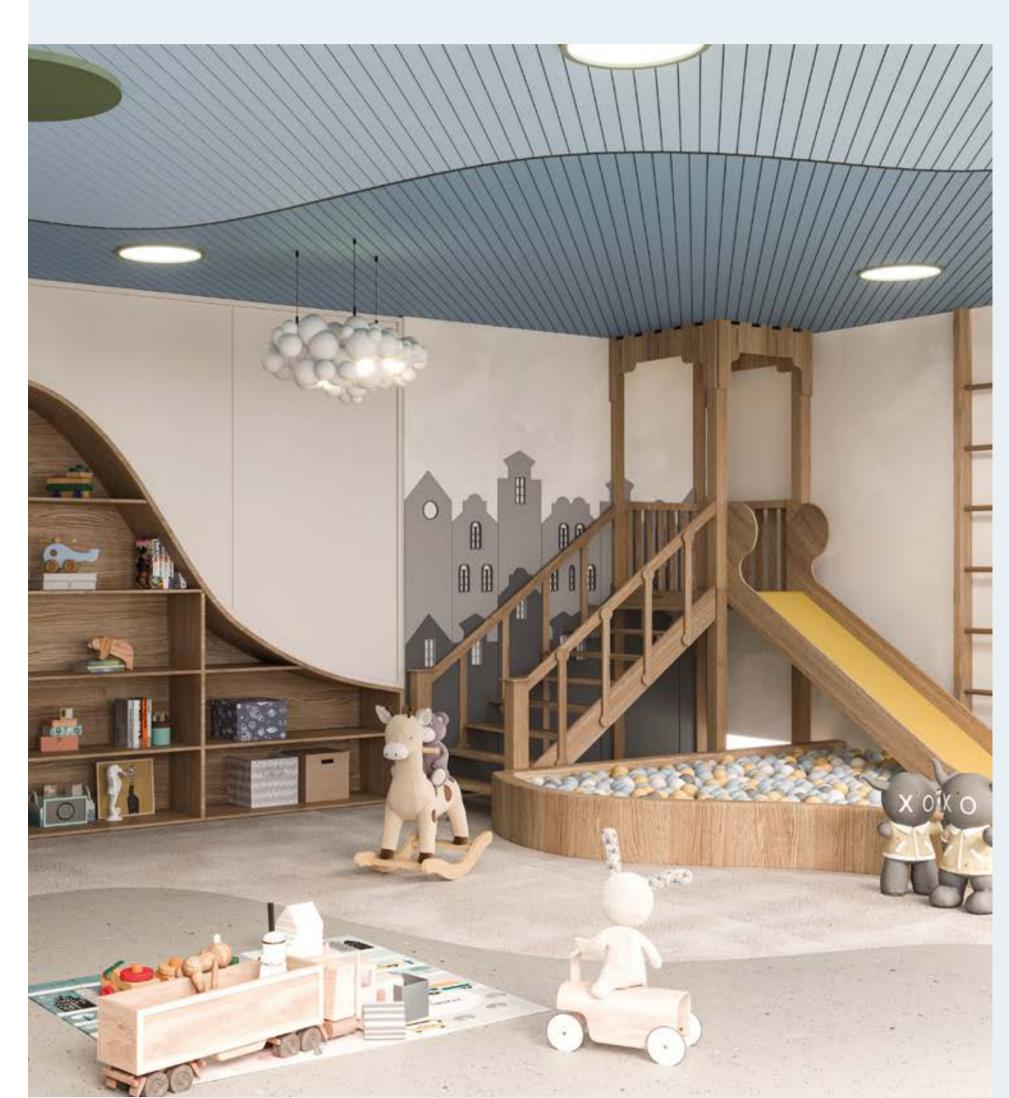

#### WILD AND FREE

Our indoor kids' play area is a haven of fun and imagination, designed to keep children entertained and engaged for hours on end. With colourful play structures, interactive games, and sustainable toys, it's the perfect space for children to unleash their creativity.