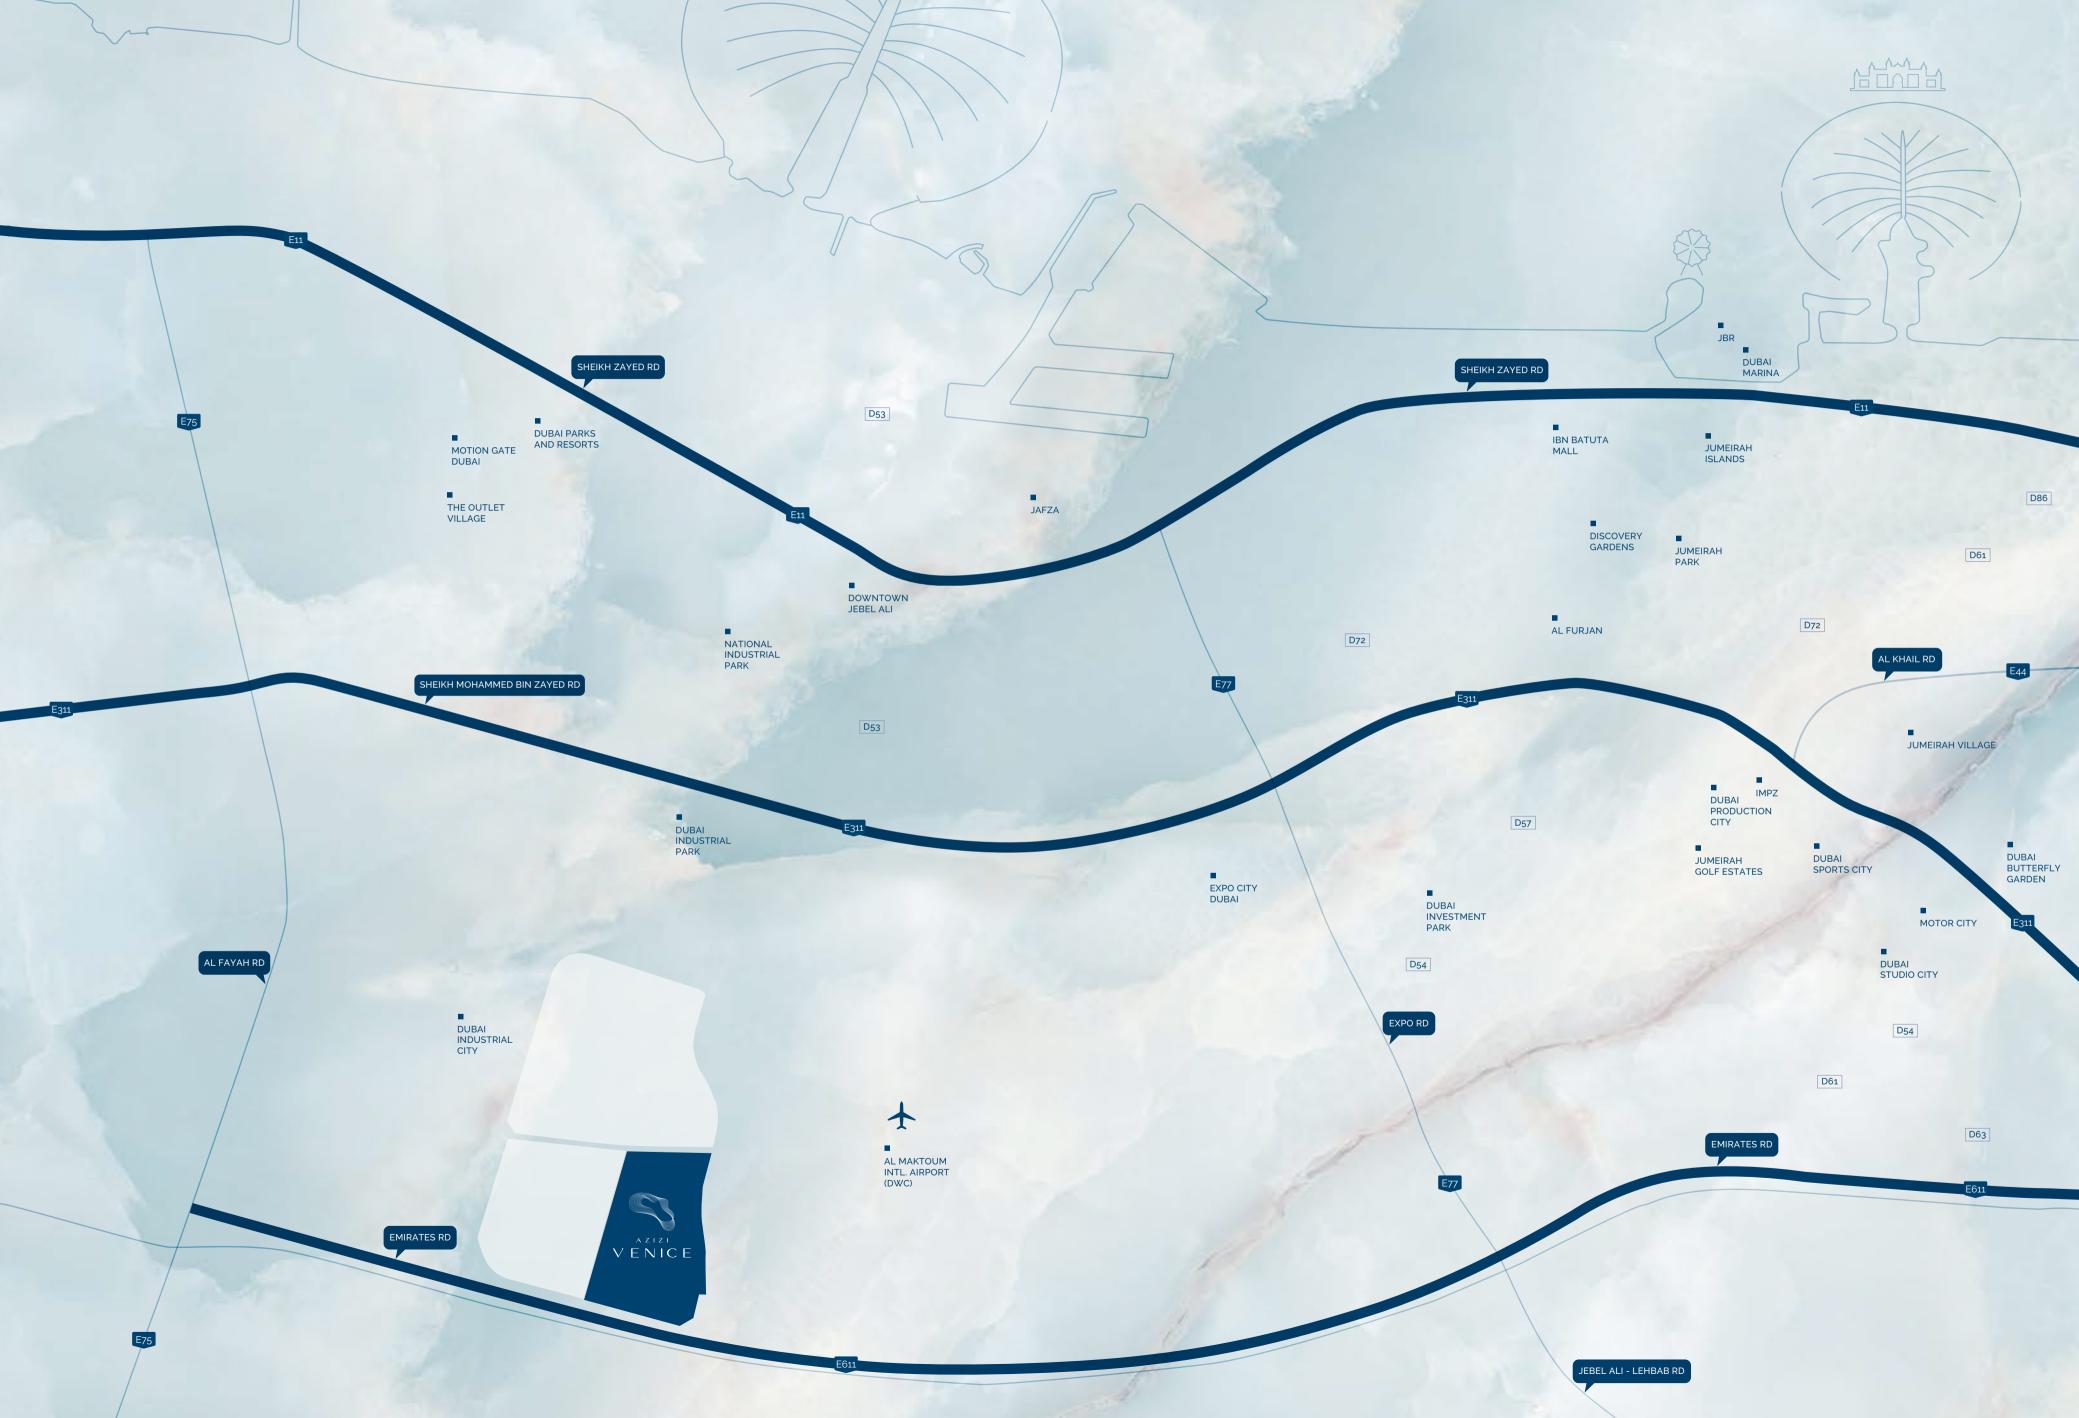

Where the world truly is your oyster.

Welcome to Azizi Venice

Across the stunning Arabian sands of Dubai South, lies Dubai's newest water-inspired legacy – Azizi Venice.

Over 136 hectares in size, in close proximity to Al Maktoum International Airport along Emirates Road, this awe-inspiring destination will feature a luxurious, gated villa community and a mixed-use residential development – all connected by a swimmable, crystal lagoon and vibrant retail boulevard.

Located in Dubai South, the city's most expansive singular urban master development, Azizi Venice will become a part of a smart and futuristic metropolis.

Featuring an array of residential neighbourhoods, thriving business zones, esteemed educational institutions, cutting-edge healthcare establishments, and recreational spaces – Dubai South promises an entirely new standard of living.