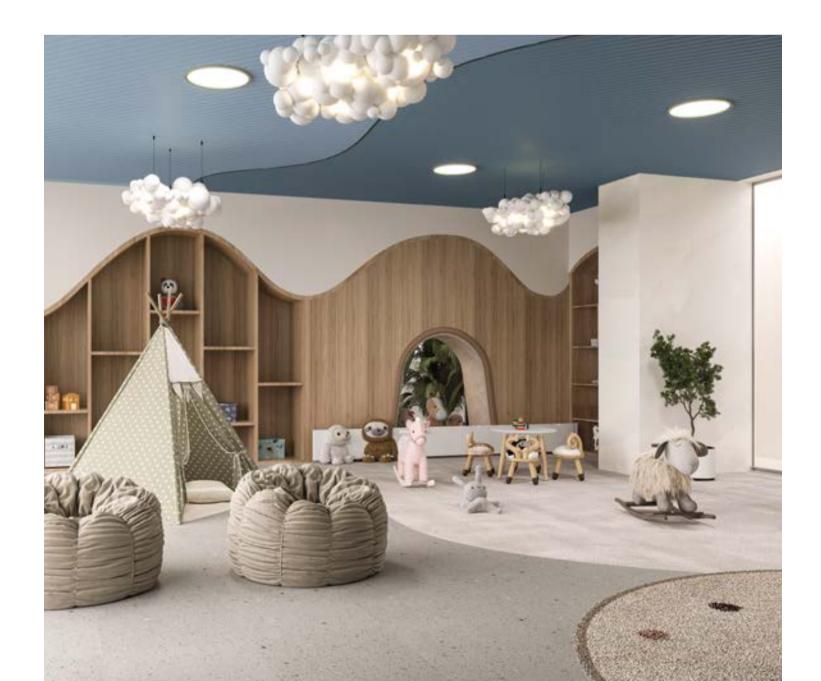

#### WILD AND FREE

Our indoor kids' play area is a haven of fun and imagination, designed to keep children entertained and engaged for hours on end. With colourful play structures, interactive games, and sustainable toys, it's the perfect space for children to unleash their creativity.