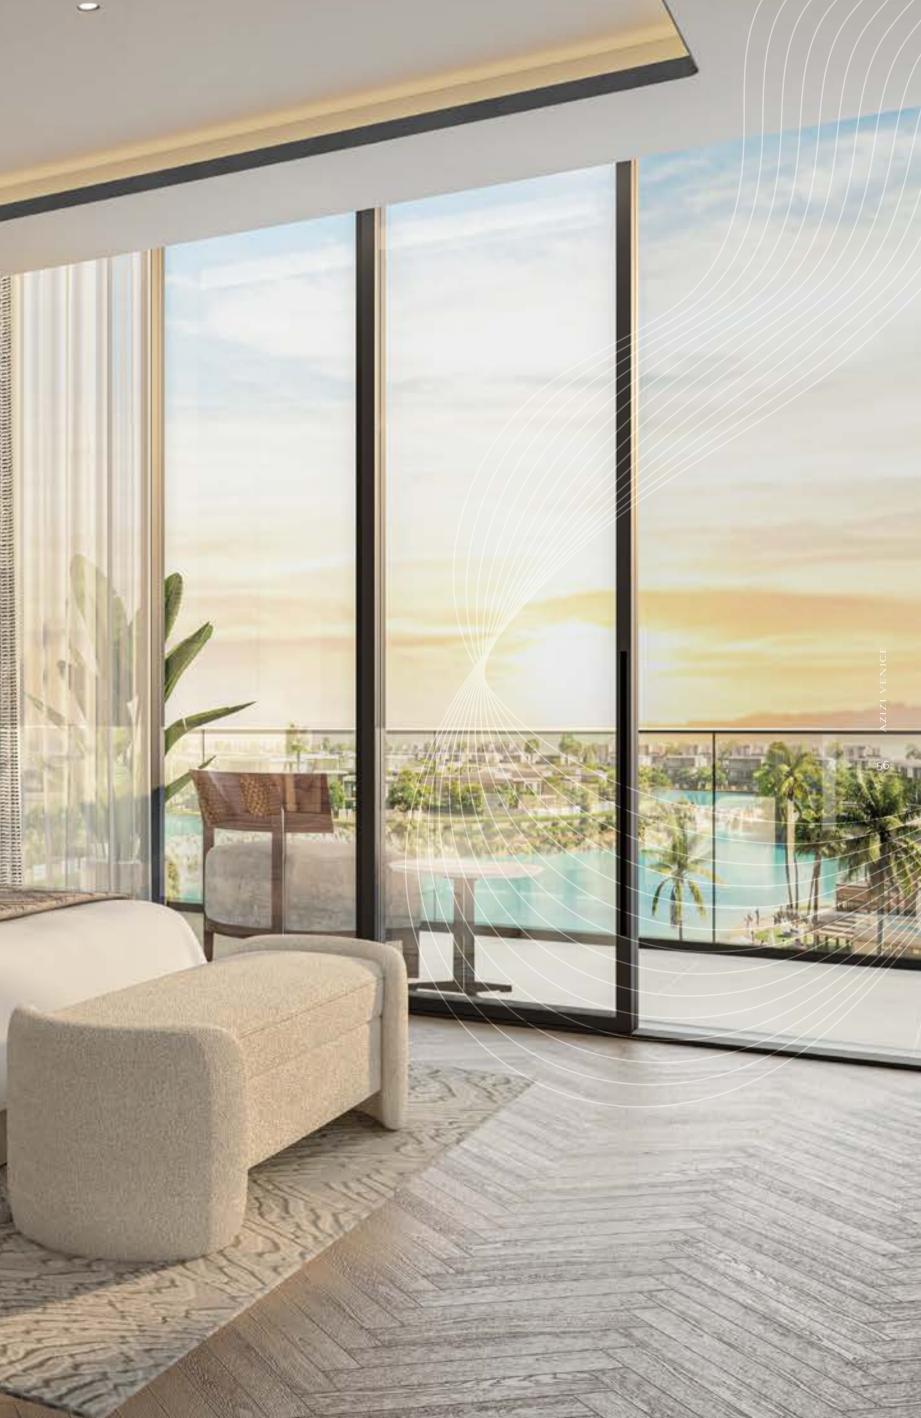

# CAPTIVATING VISTAS FROM EVERY CORNER

In the vastly spacious bedrooms, floor-to-ceiling windows allow an abundance of natural light to flood in, creating an inviting and airy atmosphere. Sweeping views across the glistening crystal lagoon can also be enjoyed from every angle, providing a breathtaking backdrop that changes with the moods of the day.